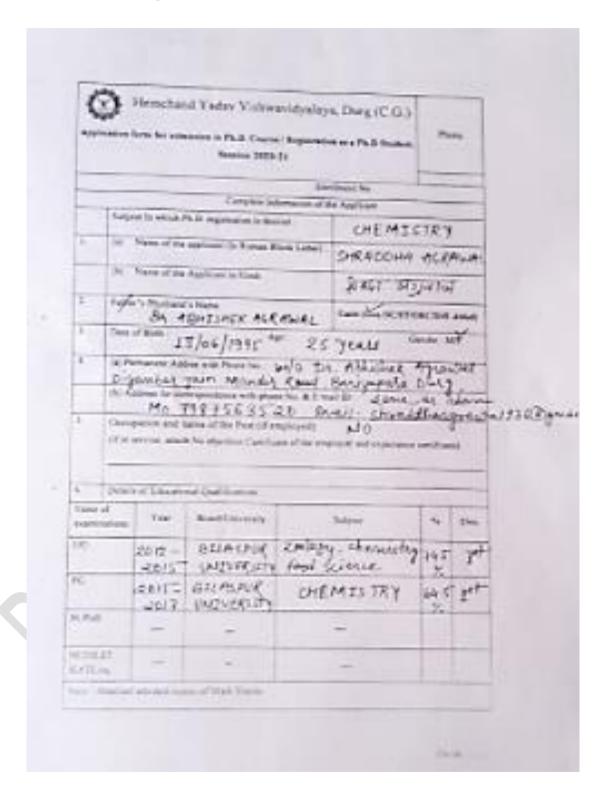

|
| let elisted       | 2 ऑप्यूक्त वेक्ट्सन् सेट वॉम्स यहा मिला           |                         |
| 15. पृष्ठ विद्यान | ्र व्यक्तिस्य वर्ग, फिल्क् गीरण यहा, जिल          | र्द दुर्ग               |
| 10. 10 tage 1     |                                                   |                         |

नुत्राभ

दुर्ग, दिनाक १६०,2018

सुप्रविषय (असत)

9 into 93 / sec. / sin / 2016

### प्रतिकिति-

1. कंग्रीयत विश्वकों की।

- प्राचर्य, समक्षा सञ्चद्ध नहारिकालय, हेनवद याच्य शिवविद्यालय, पुर्व
- अधिकात, गात्र कल्यान.
- ८ स्व दूसवित गोर्मीत/परीसः
- सहायक कुलतवित राजपना
- कुलवरि के निव्य सहस्वक/कुलवरिय के निव्य सहायक, हेमधंद बादव डिवर्वरेदालय पूर्व को सूचनार्थ एवं आवायक कार्यसभी हेतु

Dr.

## Registered Research Scholar under supervision of Dr. Alpa Shrivastava

1. Mrs. Shraddha Agrawal



| 1. Details of persons research